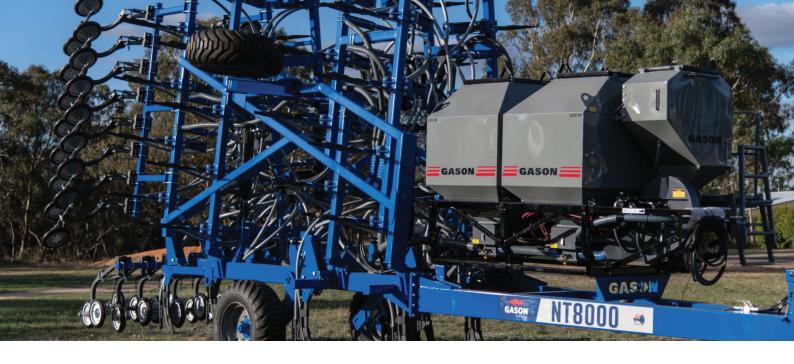

Black Series Seeders are fitted with our industry leading Side Release (SR) meter system as standard ensuring unmatched functionality and user friendliness on both the 1230 and 1250 model.

Make planting hassle-free with a mounted Air Seeder attached to your planter bar. Combine with a Gason NT Series for the most compact and transportable planting setup.

| Black Series Mounted Air Seeders Specifications |                                                                                                                                           |           |
|-------------------------------------------------|-------------------------------------------------------------------------------------------------------------------------------------------|-----------|
| Model                                           | 1230                                                                                                                                      | 1250      |
| Bin Capacity                                    | 3200L                                                                                                                                     | 5100L     |
| Bin Split                                       | 50/50                                                                                                                                     | 50/50     |
| Mount Type                                      | Implement                                                                                                                                 | Implement |
| Blockage Sensors                                | SmartAG option for all models                                                                                                             |           |
| Sowing Kit                                      | Optional for all models                                                                                                                   |           |
| Monitors                                        | SmartAG 7500 (standard)<br>Topcon Apollo (ISOBUS compatability)<br>Trimble Field IQ<br>John Deere DRC                                     |           |
| Air Warmer Kit                                  | Fitted to overcome problems associated with early morning dampness.                                                                       |           |
| Pasture Planter                                 | 380L small seed pasture planter with VRT  Distribution Kit options: Broadcast System, Combiner Y System, Individualised Placement System. |           |