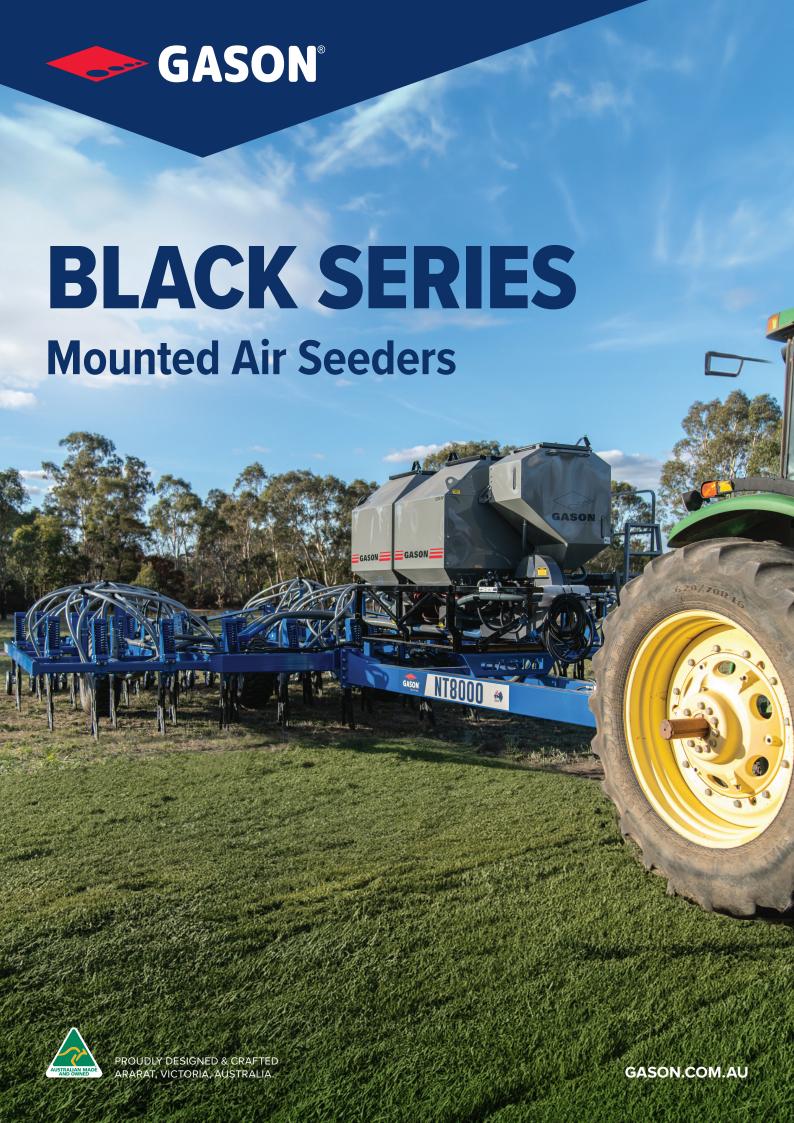

## **BLACK SERIES**

## **Mounted Air Seeders**

For those of you who require a one machine solution, our mounted bin will complete the package for your compact planter bar. Gason Black Series seeders are the perfect fit for smaller operations!

Black Series Seeders are fitted with our industry leading Side Release (SR) meter system as standard ensuring unmatched functionality and user friendliness on both the 1230 and 1250 model.

Make planting hassle-free with a mounted Air Seeder attached to your planter bar. Combine with a Gason NT Series for the most compact and transportable planting setup.