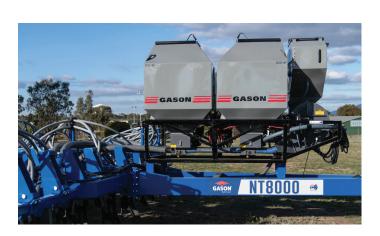

Black Series Seeders are fitted with our industry leading Side Release (SR) meter system as standard ensuring unmatched functionality and user friendliness on both the 1230 and 1250 model.

Make planting hassle-free with a mounted Air Seeder attached to your planter bar. Combine with a Gason NT Series for the most compact and transportable planting setup.

| Black Series Mounted Air Seeders Specifications |                                                                                                                                           |           |
|-------------------------------------------------|-------------------------------------------------------------------------------------------------------------------------------------------|-----------|
| Model                                           | 1230                                                                                                                                      | 1250      |
| Bin Capacity                                    | 3200L                                                                                                                                     | 5100L     |
| Bin Split                                       | 50/50                                                                                                                                     | 50/50     |
| Mount Type                                      | Implement                                                                                                                                 | Implement |
| Blockage Sensors                                | SmartAG option for all models                                                                                                             |           |
| Sowing Kit                                      | Optional for all models                                                                                                                   |           |
| Monitors                                        | SmartAG 7500 (standard)<br>Topcon Apollo (ISOBUS compatability)<br>Trimble Field IQ<br>John Deere DRC                                     |           |
| Air Warmer Kit                                  | Fitted to overcome problems associated with early morning dampness.                                                                       |           |
| Pasture Planter                                 | 380L small seed pasture planter with VRT  Distribution Kit options: Broadcast System, Combiner Y System, Individualised Placement System. |           |